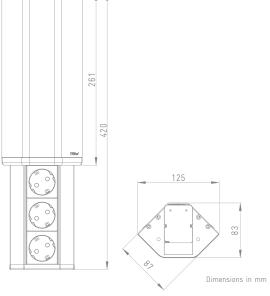

| Housing      | Aluminium                        |
|--------------|----------------------------------|
| Cover        | Aluminium                        |
| Installation | Angle - Mounted<br>Flush-Mounted |
| Retractable  | yes                              |