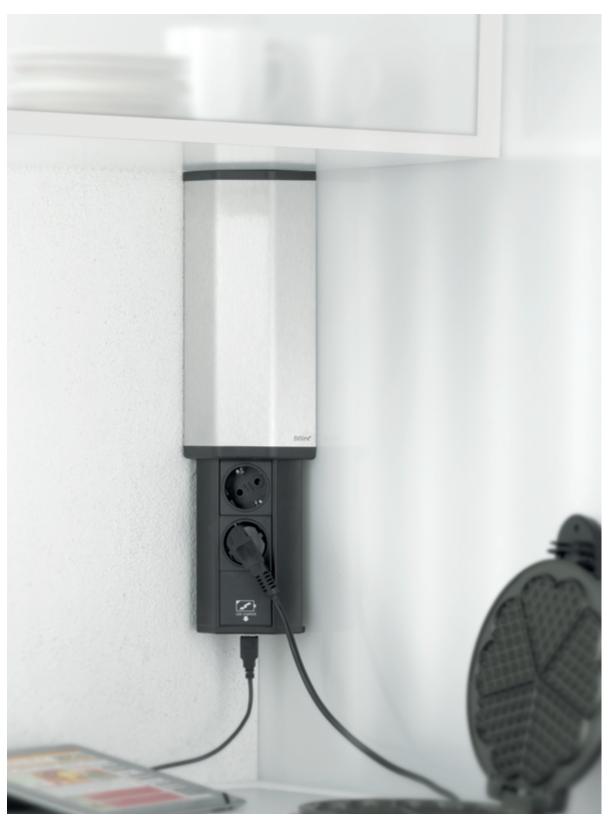

## **EVOline®** V-Port

In kitchens, you often find unused space underneath a wall cabinet, in corners and next to tall cupboards. This is where the EVOline V-Port can be installed.

In its closed position, the V-Port is concealed behind a discreet and elegant aluminium cover in stainless steel optics. A gentle touch releases a multiple socket rail. As option available with USB charger.

Quick mounting, Easy connection via special connector

EVOline VDE Plug is standard

Soft Touch release

International power socket versions available

USB-Charger optional