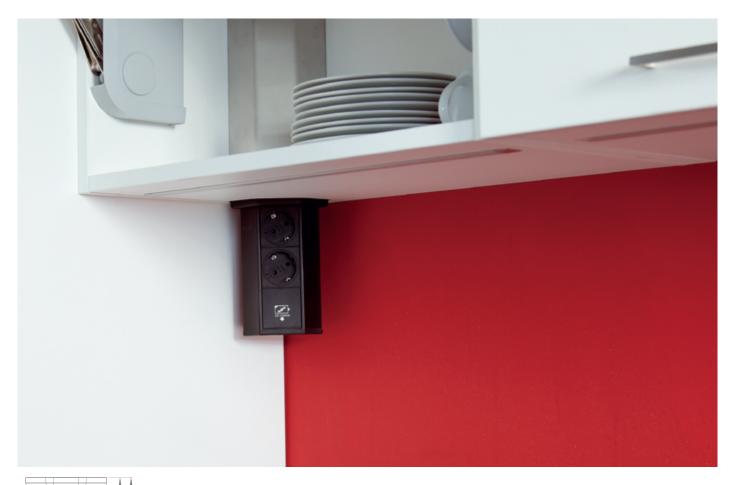

## **EVOline®** V-Port

In kitchens, you often find unused space underneath a wall cabinet, in corners and next to tall cupboards. This is where the EVOline V-Port can be installed.

In its closed position, the V-Port is concealed behind a discreet and elegant aluminium cover in stainless steel optics. A gentle touch releases a multiple socket rail. As option available with USB charger.