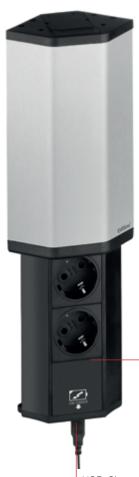

## **EVOline®** V-Port

In kitchens, you often find unused space underneath a wall cabinet, in corners and next to tall cupboards. This is where the EVOline V-Port can be installed.

In its closed position, the V-Port is concealed behind a discreet and elegant aluminium cover in stainless steel optics. A gentle touch releases a multiple socket rail. As option available with USB charger.

Quick mounting, Easy connection via special connector

EVOline VDE Plug is standard

Soft Touch release

International power socket versions available

USB-Charger optional